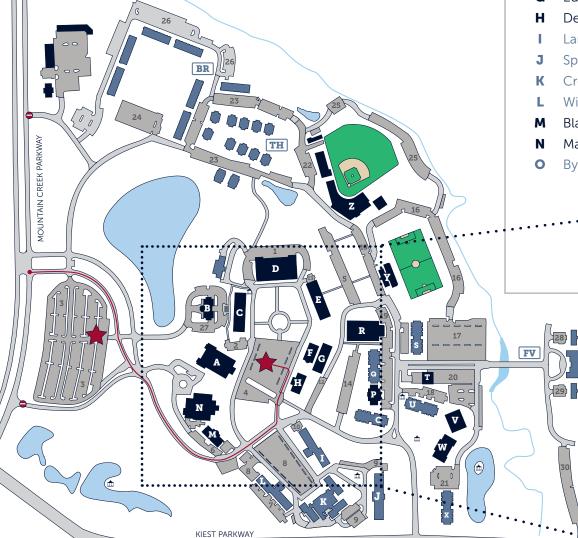

# **CAMPUS BUILDINGS**

- Pilgrim Chapel Α
- В Nation Hall
- Strickland Building С
- **Collins Learning Center** D
- Ε **Roberts Building**
- F Horner Hall
- **Education Building** G
- Dean Learning Center
- Lange Hall
- Spence Hall
- Crowley Hall
- Williams Hall
- Blackaby Hall
- Mahler Student Center
- Byrd Hall

- Ebby Halliday Center Ρ
- Hurley Hall Q
- **Burg Center** R
- S Blackburn Hall
- Athletic Training Center т
- U White Hall
- V **Global Missions Center**
- W International Center
- Cook Hall Χ
- Υ Sedwick Soccer Fieldhouse
- Ζ Horner Ballpark
- BR **Brownstones**
- TH Townhomes
- Ford Village FV