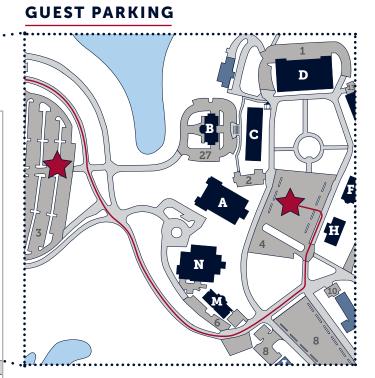

# **CAMPUS BUILDINGS**

- Pilgrim Chapel Α
- В Nation Hall
- Strickland Building С
- **Collins Learning Center** D
- Ε **Roberts Building**
- F Horner Hall
- **Education Building** G
- Dean Learning Center
- Lange Hall
- Spence Hall
- Crowley Hall
- Williams Hall
- Blackaby Hall
- Mahler Student Center
- Byrd Hall

- Ebby Halliday Center Ρ
- Hurley Hall Q
- **Burg Center** R
- S Blackburn Hall
- Athletic Training Center т
- U White Hall
- V **Global Missions Center**
- W International Center
- Cook Hall Χ
- Υ Sedwick Soccer Fieldhouse
- Ζ Horner Ballpark
- BR **Brownstones**
- TH Townhomes
- Ford Village FV